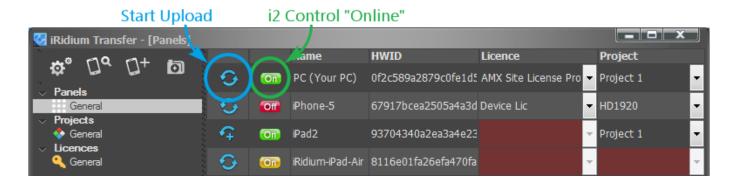

The indicator of the panel status displays the connection mode of i2 Control V2.2 to iRidium Transfer.

For project update on the panel to work, the indicator inTransfer has to be green (On) - the i2 Control V2.2 application is launched and opened on the panel:

Meanings of the panel status indicator in Transfer:

- i2 Control V2.2 is not launched on the control panel or cannot connect with Transfer project upload will not start until the problems are solved.
- i2 Control V2.2 is launched on the control panel but Update in its settings is deactivated project upload is deliberately deactivated in the i2 Control V2.2 settings
- i2 Control V2.2 is launched on the control panel project upload will start when clicking the Reload button